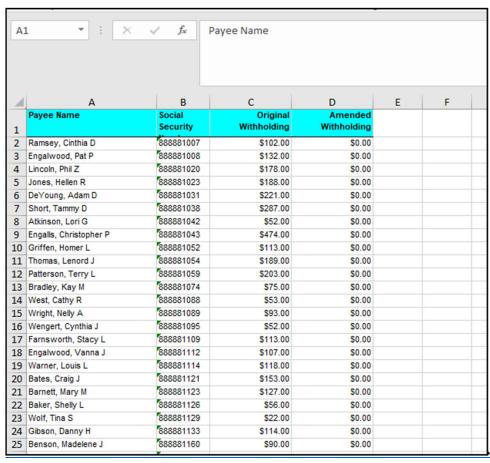

## Introduction

The Maine 941 Quarterly Income Tax Withholding report has been updated to export data into the Excel spreadsheet native format XLSX file. This is the report-to-grid available to Maine customers only. Currently, the program creates a .TXT file for the export to grid option.

Figure 1: Maine Quarterly 941 Employee Record

Figure 2: Sample Maine Quarterly 941 Income Tax Withholding XLSX file