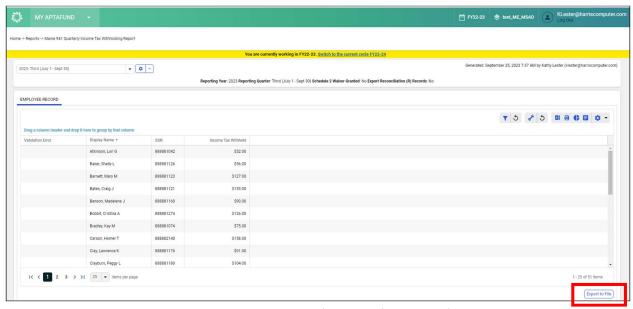

In order to use this report, navigate to My AptaFund > Reports and select the Maine 941 Quarterly Income Tax Withholding Report. Enter the parameters on the screen and click on Report to Grid. Next, click the **Export To File** button below the grid to create the XLSX file.

Figure 1: Maine Quarterly 941 Employee Record

Figure 2: Sample Maine Quarterly 941 Income Tax Withholding XLSX file